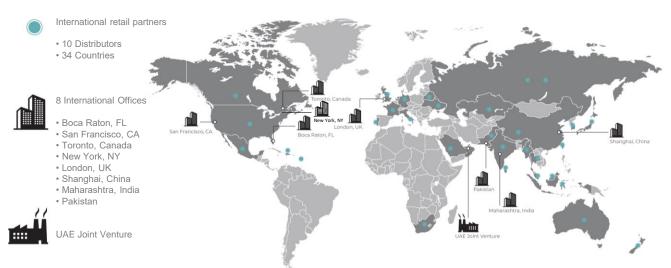

### INTERNATIONAL FOOTPRINT

Servicing international distribution in 34 countries